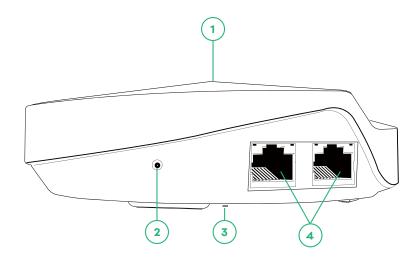

### **APPEARANCE**

- 1. Each Deco has an LED that changes color according to its status:
  - Yellow pulse: Deco is resetting.
  - Yellow solid: Deco is starting up.
  - Blue pulse: Deco is ready for setup.
  - Blue solid: Deco is setting up.
  - Green pulse: Deco is upgrading firmware.
  - Green solid: Deco is registered and all is well.
  - Red pulse: Deco is disconnected from main Deco.
  - Red solid: Deco has an issue.
- **2.** Power slot: For connecting Deco to the power socket via the provided power adapter
- 3. Reset button: Press to reset Deco to factory default settings
- **4.** Ethernet ports: For connecting Deco to your modem, the Ethernet outlet or other internet devices