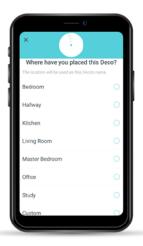

#### 4. Select a location

Select a location for this Deco. If its location is not listed, you can create a new one by choosing **Custom**.