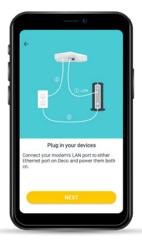

## 3. Connect your modem to Deco

Find and power off your modem. Coonect your Deco M5 to the modem and power them both on.

If you don't have a modem, connect the Ethernet outlet directly to your Deco M5.