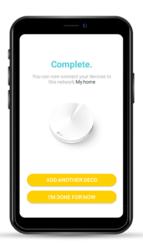

#### 6. Add more Decos

You can add more Decos to expand Wi-Fi coverage. The app will guide you through the process of adding more Decos one by one.