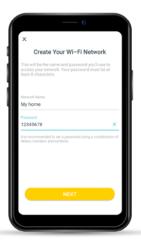

# 5. Create your Wi-Fi network

Set a network name and password. These will be the name and password you use to connect your devices to Wi-Fi.